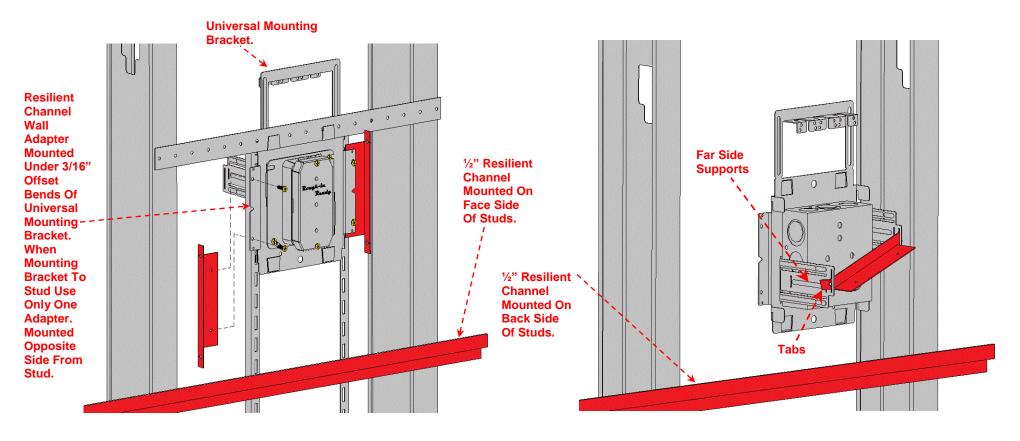

## Using Universal Mounting Bracket With 1/2" Resilient Channel Wall Adapter.

When ½" Resilient Channel is mounted on face side of studs place **Resilient Channel Wall Adapter** on face of **Universal Mounting Bracket** and attach with #6 sheet metal screws. When ½" Resilient Channel is mounted on back side of studs place **Resilient Channel Wall Adapter** in slots of **Far Side Support** in **Universal Mounting Bracket** and bend **Tabs** over to lock in place.